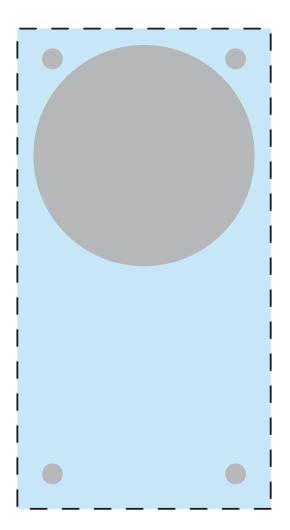

Product Dimensions: 67mm x 127mm

Print Area Front:

- Full Bleed
- Non Full Print Artwork 58.5mm x 48mm

ALL ARTWORK MUST BE VECTOR