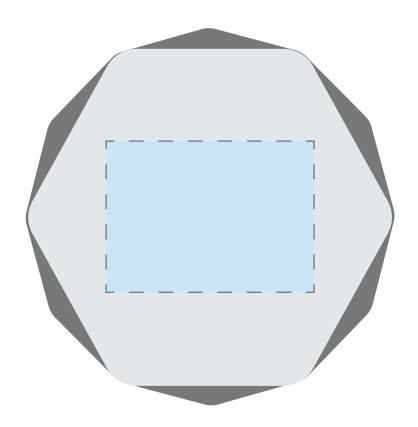

## **Bamboo Geometric Wireless Charger**

## Artwork Guidelines

## Artwork should be prepared in the following way:

- Supported file types: Vector .PDF .EPS .AI .SVG or high-res .JPEG or .PNG
- \*Please note that if the printing of white ink is required, a vector artwork file must be provided.
- All artwork should be set in CMYK colours (not RGB)
- .JPEG and .PNG files must be of high resolution (No lower than 300DPI)
- All fonts should be converted to vector outlines.
- Please clearly mark which is front and which is the back on your artwork.
- Please note that failing to adhere to these guidelines may result in reduced print quality.

**Product Dimensions:** 86 x 98 x 21mm **Engraving Area:** 55mm x 40mm

## Top