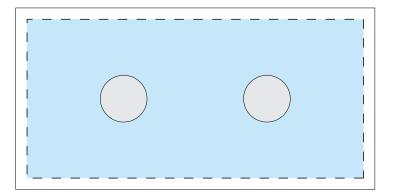

Product Dimensions: 100 x 68 x 8 mm Artwork Dimensions: 89 x 42 mm sticker Add 3mm bleed for full coverage