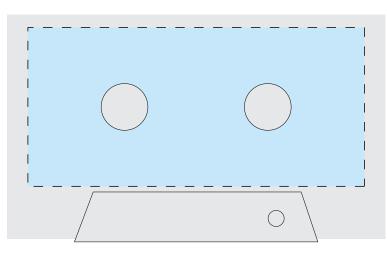

Product Dimensions: 100 x 68 x 8 mm Artwork Dimensions: 89 x 42 mm sticker Add 3mm bleed for full coverage

## Front: