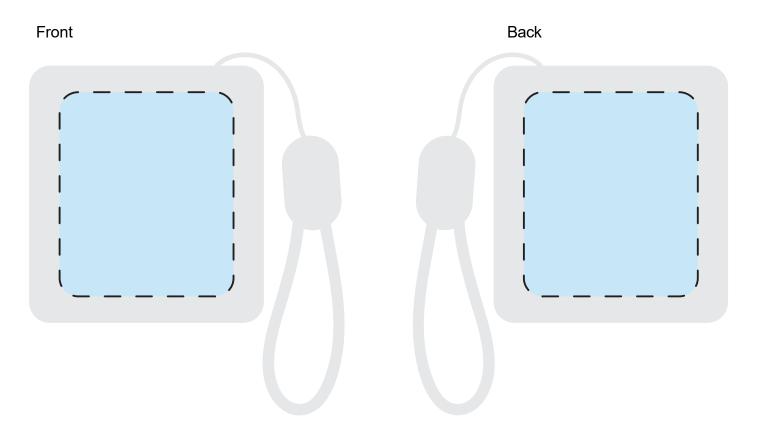

## **Compact 10000 with LED Display**

## Artwork should be prepared in the following way:

- Supported file types: Vector .PDF .EPS .AI .SVG or high-res .JPEG or .PNG
- \*Please note that if the printing of white ink is required, a vector artwork file must be provided.
- All artwork should be set in CMYK colours (not RGB)
- .JPEG and .PNG files must be of high resolution (No lower than 300DPI)
- All fonts should be converted to vector outlines.
- Please clearly mark which is front and which is the back on your artwork.
- Please note that failing to adhere to these guidelines may result in reduced print quality.

Product Dimensions: 68mm x 62mm

Print Area Front: 46mm x 54mm