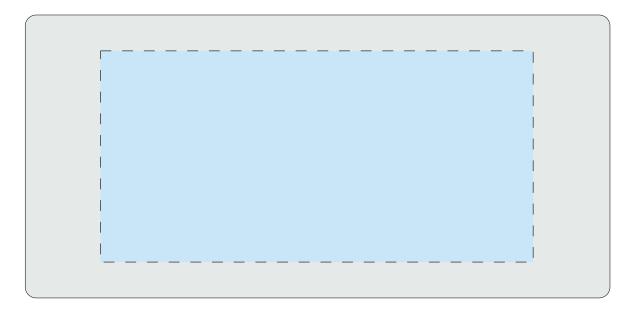

## **Bamboo Solar Power Bank**

## Artwork Guidelines

## Artwork should be prepared in the following way:

- Supported file types: Vector .PDF .EPS .AI .SVG or high-res .JPEG or .PNG \*Please note that if the printing of white ink is required, a vector artwork file must be provided
- All artwork should be set in CMYK colours (not RGB)
- .JPEG and .PNG files must be of high resolution (No lower than 300DPI)
- All fonts should be converted to vector outlines.
- Please clearly mark which is front and which is the back on your artwork
- Please note that failing to adhere to these guidelines may result in reduced print quality

**Front:** 

**Product Dimensions:** 155mm x 75mm x 20mm **Print Area:** 55mm x 18 mm / 110mm x 55mm



## Back: