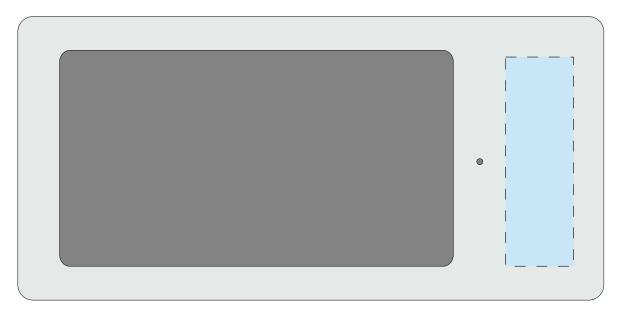

**Front:** 

**Product Dimensions:** 155mm x 75mm x 20mm **Print Area:** 55mm x 18 mm / 110mm x 55mm